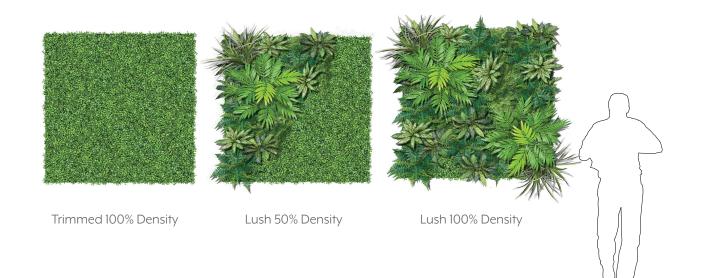

BIO-GRT-001





## INTRODUCTION

The Plantscape Patio Tile wall installation invites viewers to stop and examine the piece as well as appreciate the greenery mixed in to the geometric background. The felt backdrop absorbs noise and the foreground plants help to add dimension and interest.















# EXPERIENCE PATTERN

The diamond shaped mosaic pattern is incredibly popular all over the world but its connection to the past shows its endurance over time. The abstracted version of this with greenery and wood elements give a taste of that history while fitting into modern standards and aesthetics.



800-241-2718 | INFO@COMMERCIALSILK.COM | COMMERCIALSILK.COM

#### EXPLODED VIEW





## ELEVATIONS





#### GREENERY CONFIGURATIONS







### THERMALEAF® FOLIAGE SYSTEMS

We offer foliage systems for every project and environment type, ranging from live plants to preserved options, to long-lasting replica greenery. Interior vegetation must pass strict fire codes, and ThermaLeaf® greenery ensures fire code compliance as the safest commercially available foliage - that means complete design flexibility with guaranteed feasibility.



## REPLICA GREENERY

Replica greenery is the most versatile indoor foliage system, with a massive variety of plant types that can be mixed and matched regardless of atmospheric conditions.





## PRESERVED GREENERY

Preserved greenery maintains the appearance of live plants with less ongoing maintenance. While not every plant can be preserved, certain fronds and reindeer moss remain incredibl