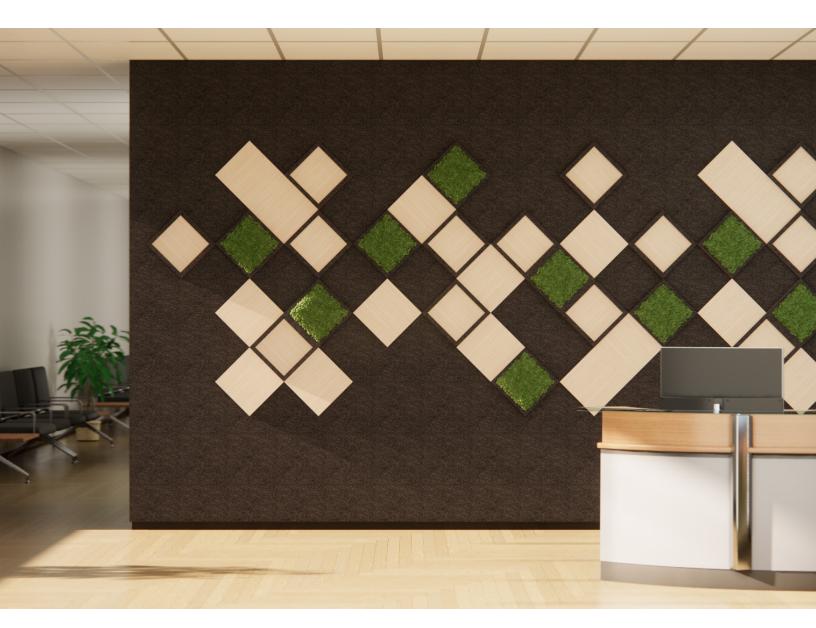

## INTRODUCTION

The Plantscape Patio Tile wall installation invites viewers to stop and examine the piece as well as appreciate the greenery mixed in to the geometric background. The felt backdrop absorbs noise and the foreground plants help to add dimension and interest.

# EXPERIENCE PATTERN

The diamond shaped mosaic pattern is incredibly popular all over the world but its connection to the past shows its endurance over time. The abstracted version of this with greenery and wood elements give a taste of that history while fitting into modern standards and aesthetics.