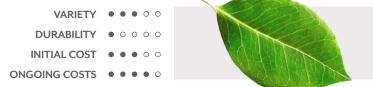

## REPLICA GREENERY

Replica greenery is the most versatile indoor foliage system, with a massive variety of plant types that can be mixed and matched regardless of atmospheric conditions.

## PRESERVED GREENERY

Preserved greenery maintains the appearance of live plants with less ongoing maintenance. While not every plant can be preserved, certain fronds and reindeer moss remain incredibly popular choices.

## LIVE GREENERY

Live greenery has a soothing presence and invokes a greater sense of wellness and sustainability. Some conditions may limit the viability of live greenery, as it is climate-sensitive and requires ongoing care.