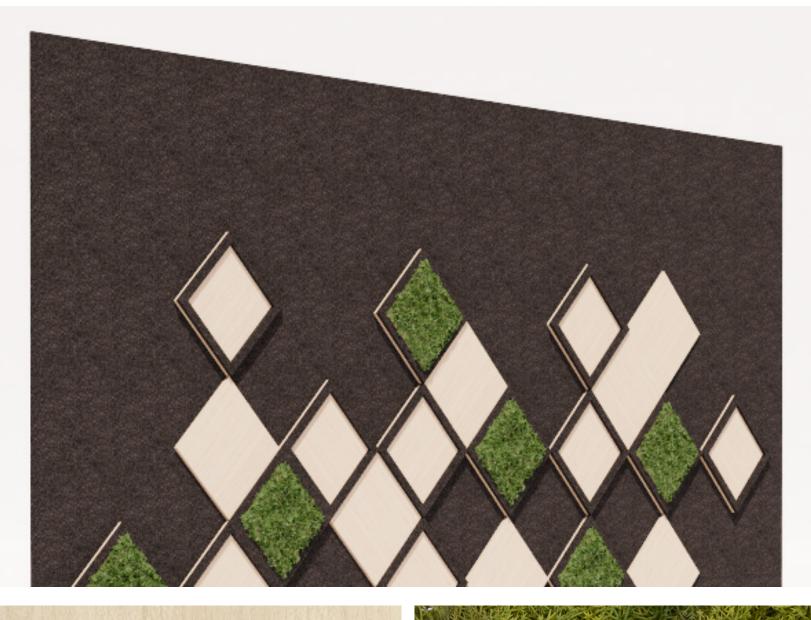

BIO-GRT-001





## INTRODUCTION

The Plantscape Patio Tile wall installation invites viewers to stop and examine the piece as well as appreciate the greenery mixed in to the geometric background. The felt backdrop absorbs noise and the foreground plants help to add dimension and interest.















# EXPERIENCE PATTERN

The diamond shaped mosaic pattern is incredibly popular all over the world but its connection to the past shows its endurance over time. The abstracted version of this with greenery and wood elements give a taste of that history while fitting into modern standards and aesthetics.



800-241-2718 | INFO@COMMERCIALSILK.COM | COMMERCIALSILK.COM

#### EXPLODED VIEW





## ELEVATIONS





#### GREENERY CONFIGURATIONS







### THERMALEAF® FOLIAGE SYSTEMS

We offer foliage systems for every project and environment type, ranging from live plants to preserved options, to long-lasting replica greenery. Interior vegetation must pass strict fire codes, and ThermaLeaf® greenery ensures fire code compliance as the safest commercially available foliage - that means co