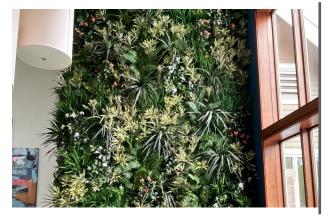

## INTRODUCTION

The Plantscape Patio Tile wall installation invites viewers to stop and examine the piece as well as appreciate the greenery mixed in to the geometric background. The felt backdrop absorbs noise and the foreground plants help to add dimension and interest.

# EXPERIENCE PATTERN

The diamond shaped mosaic pattern is incredibly popular all over the world but its connection to the past shows its endurance over time. The abstracted version of this with greenery and wood elements give a taste of that history while fitting into modern standards and aesthetics.