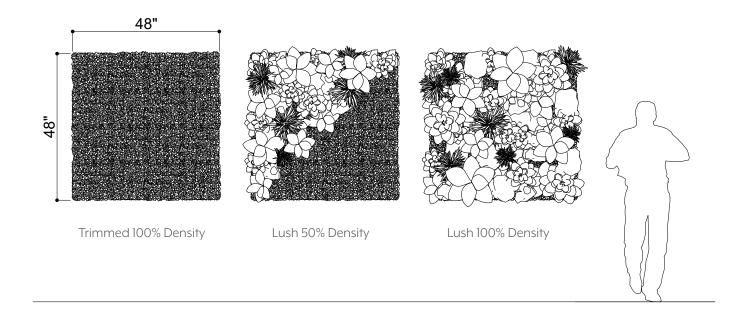

BIO-GRT-001





## INTRODUCTION

The Plantscape Patio Tile wall installation invites viewers to stop and examine the piece as well as appreciate the greenery mixed in to the geometric background. The felt backdrop absorbs noise and the foreground plants help to add dimension and interest.















# EXPERIENCE PATTERN

The diamond shaped mosaic pattern is incredibly popular all over the world but its connection to the past shows its endurance over time. The abstracted version of this with greenery and wood elements give a taste of that history while fitting into modern standards and aesthetics.



800-241-2718 | INFO@COMMERCIALSILK.COM | COMMERCIALSILK.COM

#### EXPLODED VIEW





## ELEVATIONS





#### GREENERY CONFIGURATIONS







### THERMALEAF® FOLIAGE SYSTEMS

We offer foliage systems for every project and environment type, ranging from live plants to preserved options, to long-lasting replica greenery. Interior vegetation must pass strict fire codes, and ThermaLeaf® greenery ensures fire code compliance as the safest commercially available foliage - that means complete design flexibility with guaranteed feasibility.



## REPLICA GREENERY

Replica greenery is the most versatile indoor foliage system, with a massive variety of plant types that can be mixed and matched regardless of atmospheric conditions.





## PRESERVED GREENERY

Preserved greenery maintains the appearance of live plants with less ongoing maintenance. While not every plant can be preserved, certain fronds and reindeer moss remain incredi