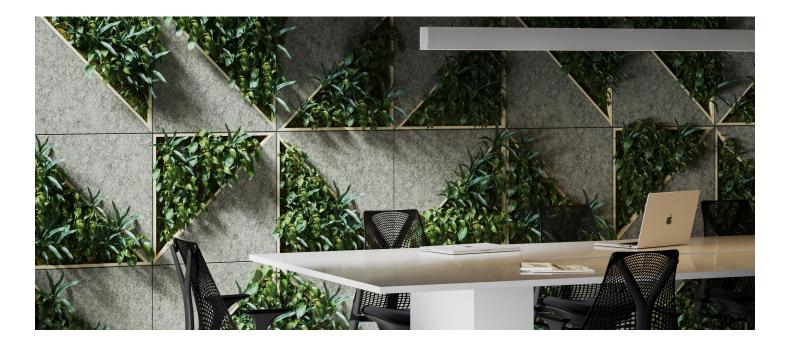

## INTRODUCTION

The Plantscape Patio Tile wall installation invites viewers to stop and examine the piece as well as appreciate the greenery mixed in to the geometric background. The felt backdrop absorbs noise and the foreground plants help to add dimension and interest.

# EXPERIENCE PATTERN

The diamond shaped mosaic pattern is incredibly popular all over the world but its connection to the past shows its endurance over time. The abstracted version of this with greenery and wood elements give a taste of that history while fitting into modern standards and aesthetics.