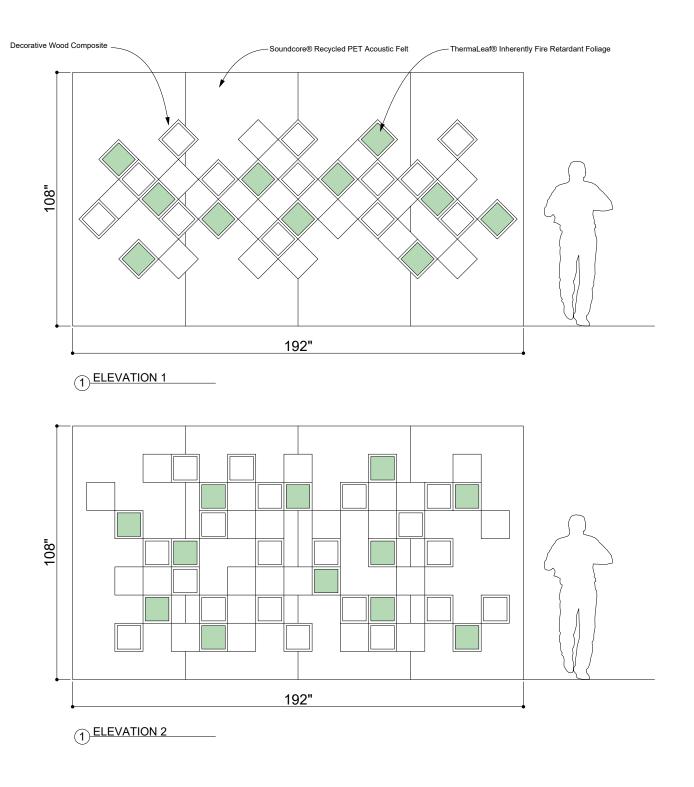

BIO-GRT-001





## INTRODUCTION

The Plantscape Patio Tile wall installation invites viewers to stop and examine the piece as well as appreciate the greenery mixed in to the geometric background. The felt backdrop absorbs noise and the foreground plants help to add dimension and interest.















# EXPERIENCE PATTERN

The diamond shaped mosaic pattern is incredibly popular all over the world but its connection to the past shows its endurance over time. The abstracted version of this with greenery and wood elements give a taste of that history while fitting into modern standards and aesthetics.



800-241-2718 | INFO@COMMERCIALSILK.COM | COMMERCIALSILK.COM

#### EXPLODED VIEW





## ELEVATIONS





#### GREENERY CONFIGURATIONS







### THERMALEAF® FOLIAGE SYSTEMS

We offer foliage systems for every project and environment type, ranging from live plants to preserved options, to long-lasting replica greenery. Interior vegetation must pass strict fire codes, and ThermaLeaf® greenery ensures fire code compliance as the safest commercially available foliage - that means complete design flexibility with guaranteed feasibility.



## REPLICA GREENERY

Replica greenery is the most versatile indoor foliage system, with a massive variety of plant types that can be mixed and matched regardless of atmospheric conditions.





## PRESERVED GREENERY

Preserved greenery maintains the appearance of live plants with less ongoing maintenance. While not every plant can be preserved, certain frond