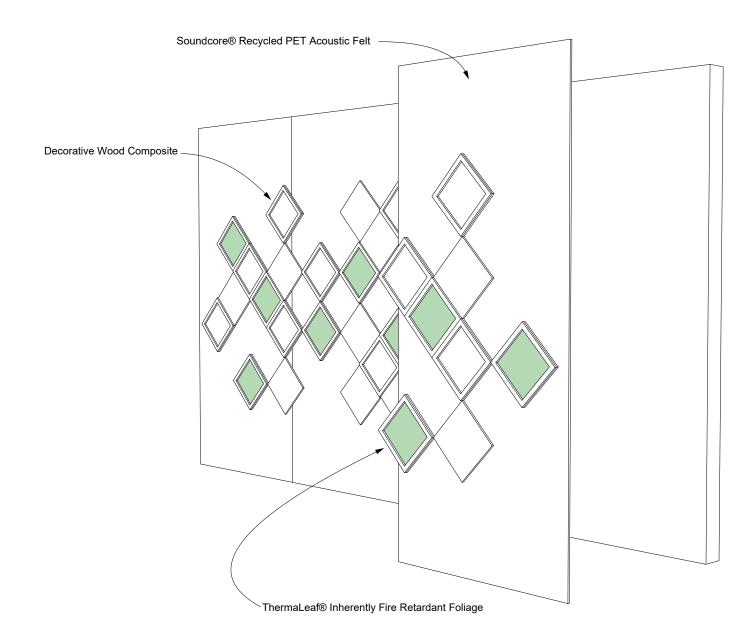

## INTRODUCTION

The Plantscape Patio Tile wall installation invites viewers to stop and examine the piece as well as appreciate the greenery mixed in to the geometric background. The felt backdrop absorbs noise and the foreground plants help to add dimension and interest.

# EXPERIENCE PATTERN

The diamond shaped mosaic pattern is incredibly popular all over the world but its connection to the past shows its endurance over time. The abstracted version of this with greenery and wood elements give a taste of that history while fitting into modern standards and aesthetics.

#### EXPLODED VIEW