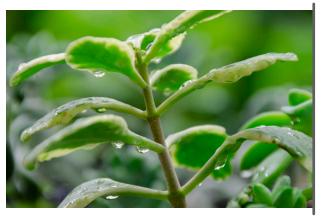

### THERMALEAF® FOLIAGE SYSTEMS

We offer foliage systems for every project and environment type, ranging from live plants to preserved options, to long-lasting replica greenery. Interior vegetation must pass strict fire codes, and ThermaLeaf® greenery ensures fire code compliance as the safest commercially available foliage - that means complete design flexibility with guaranteed feasibility.

## REPLICA GREENERY

Replica greenery is the most versatile indoor foliage system, with a massive variety of plant types that can be mixed and matched regardless of atmospheric conditions.

## PRESERVED GREENERY

Preserved greenery maintains the appearance of live plants with less ongoing maintenance. While not every plant can be preserved, certain fronds and reindeer moss remain incredibly popular choices.

## LIVE GREENERY

Live greenery has a soothing presence and invokes a greater sense of wellness and sustainability. Some conditions may limit the viability of live greenery, as it is climate-sensitive and requires ongoing care.